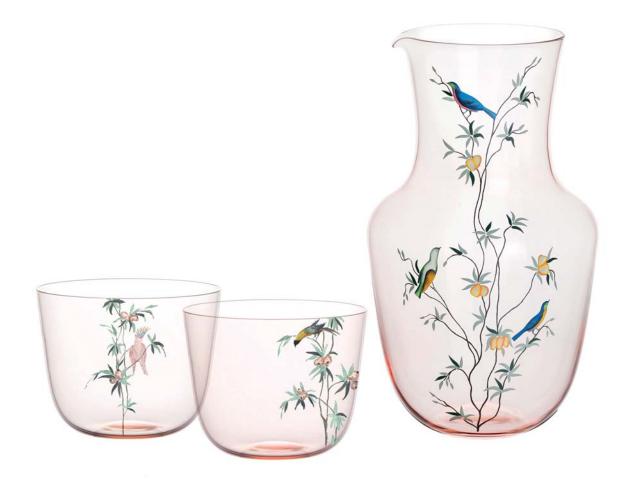

## Drinking Set No. 267 - "Garden of Paradise"

Design: Tatiana de Nicolay, 2019

Tatiana is an illustrator based in London working for Cabana Magazine, Diptyque, Dior and others. Her fine and charming style characterises the tumbler series with painted branches and birds. "Garden of Paradise celebrates the beauty of nature. This collection evokes purity where landscapes remain untouched. Perched on their branches, these exotic birds enjoy the purity of clear water in these protected spaces. These delicate designs inspire the respect of our natural environment", the designer says. There are six patterns available, all painted by hand on drinking sets 267 Alpha's rosalin water tumbler.