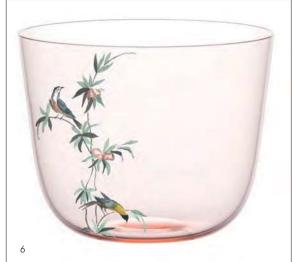

## Drinking Set No. 267 - "Garden of Paradise"

Design: Tatiana de Nicolay, 2019

Tatiana is an illustrator based in London working for Cabana Magazine, Diptyque, Dior and others. Her fine and charming style characterises the tumbler series with painted branches and birds. "Garden of Paradise celebrates the beauty of nature. This collection evokes purity where landscapes remain untouched. Perched on their branches, these exotic birds enjoy the purity of clear water in these protected spaces. These delicate designs inspire the respect of our natural environment", the designer says. There are six patterns available, all painted by hand on drinking sets 267 Alpha's rosalin water tumbler.