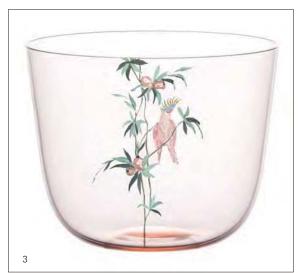

## Drinking Set No. 267 - "Garden of Paradise"

Design: Tatiana de Nicolay, 2019

Tatiana is an illustrator based in London working for Cabana Magazine, Diptyque, Dior and others. Her fine and charming style characterises the tumbler series with painted branches and birds. "Garden of Paradise celebrates the beauty of nature. This collection evokes purity where landscapes remain untouched. Perched on their branches, these exotic birds enjoy the purity of clear water in these protected spaces. These delicate designs inspire the respect of our natural environment", the designer says. There are six patterns available, all painted by hand on drinking sets 267 Alpha's rosalin water tumbler.