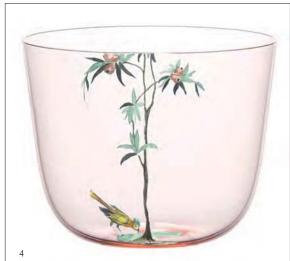

## Drinking Set No. 267 - "Garden of Paradise"

Design: Tatiana de Nicolay, 2019

Tatiana is an illustrator based in London working for Cabana Magazine, Diptyque, Dior and others. Her fine and charming style characterises the tumbler series with painted branches and birds. "Garden of Paradise celebrates the beauty of nature. This collection evokes purity where landscapes remain untouched. Perched on their branches, these exotic birds enjoy the purity of clear water in these protected spaces. These delicate designs inspire the respect of our natural environment", the designer says. There are six patterns available, all painted by hand on drinking sets 267 Alpha's rosalin water tumbler.