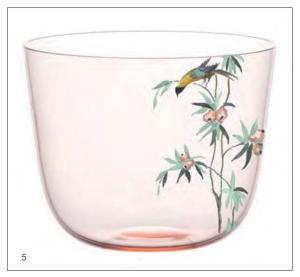

## Drinking Set No. 267 - "Garden of Paradise"

Design: Tatiana de Nicolay, 2019

Tatiana is an illustrator based in London working for Cabana Magazine, Diptyque, Dior and others. Her fine and charming style characterises the tumbler series with painted branches and birds. "Garden of Paradise celebrates the beauty of nature. This collection evokes purity where landscapes remain untouched. Perched on their branches, these exotic birds enjoy the purity of clear water in these protected spaces. These delicate designs inspire the respect of our natural environment", the designer says. There are six patterns available, all painted by hand on drinking sets 267 Alpha's rosalin water tumbler.