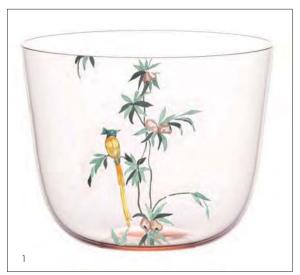

## Drinking Set No. 267 - "Garden of Paradise"

Design: Tatiana de Nicolay, 2019

Tatiana is an illustrator based in London working for Cabana Magazine, Diptyque, Dior and others. Her fine and charming style characterises the tumbler series with painted branches and birds. "Garden of Paradise celebrates the beauty of nature. This collection evokes purity where landscapes remain untouched. Perched on their branches, these exotic birds enjoy the purity of clear water in these protected spaces. These delicate designs inspire the respect of our natural environment", the designer says. There are six patterns available, all painted by hand on drinking sets 267 Alpha's rosalin water tumbler.