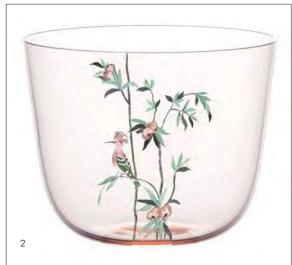

## Drinking Set No. 267 - "Garden of Paradise"

Design: Tatiana de Nicolay, 2019

Tatiana is an illustrator based in London working for Cabana Magazine, Diptyque, Dior and others. Her fine and charming style characterises the tumbler series with painted branches and birds. "Garden of Paradise celebrates the beauty of nature. This collection evokes purity where landscapes remain untouched. Perched on their branches, these exotic birds enjoy the purity of clear water in these protected spaces. These delicate designs inspire the respect of our natural environment", the designer says. There are six patterns available, all painted by hand on drinking sets 267 Alpha's rosalin water tumbler.